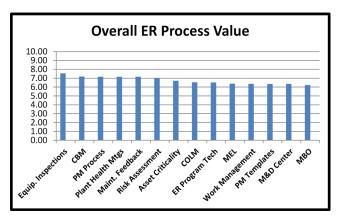

## **ER Process Value Survey**

**ER Process Spider Chart** 

The ER Workshop is the first step in achieving excellence in Equipment Reliability!