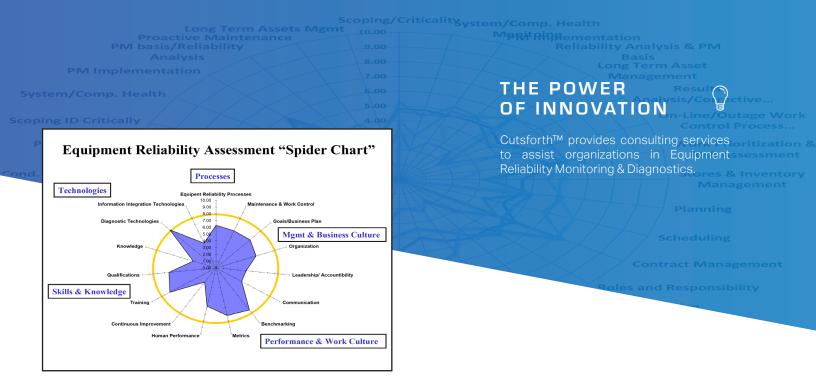

The ER Workshop results in a self-assessment and issue harvesting used to identify improvement opportunities. Workshop Deliverables include:

- Spider Chart" Self Appraisal
- ER Excellence Matrix
- Key ER Program Issues/Barriers
- ER Process Value Survey
- Developing Solutions & Next Steps
- Key Observations
- Recommendations

**Organizational Consistency Spider Chart** 