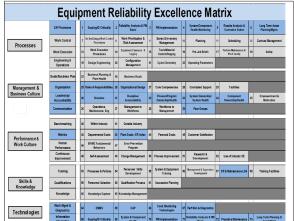

The ER Workshop results in a self-assessment and issue harvesting used to identify improvement opportunities. Workshop Deliverables include:

- Spider Chart" Self Appraisal
- ER Excellence Matrix
- Key ER Program Issues/Barriers
- ER Process Value Survey
- Developing Solutions & Next Steps
- Key Observations
- Recommendations

CUTSFORTH

Sample Equipment Reliability Excellence Matrix

For more information, contact us:

800-290-6458 x1
Cutsforth.com/Contact
info@cutsforth.com